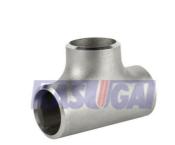

**Product Range:** 

Materials: 304 / 304L / 304H / 316 / 316L Stainless Steel

Standards: ASME / JIS / DIN / EN

Fitting Types:

Nipple Union Tee Elbow Cap

**Applications**: Designed for welded piping systems with excellent corrosion resistance, durability, and pressure tolerance. **About the Brand**: